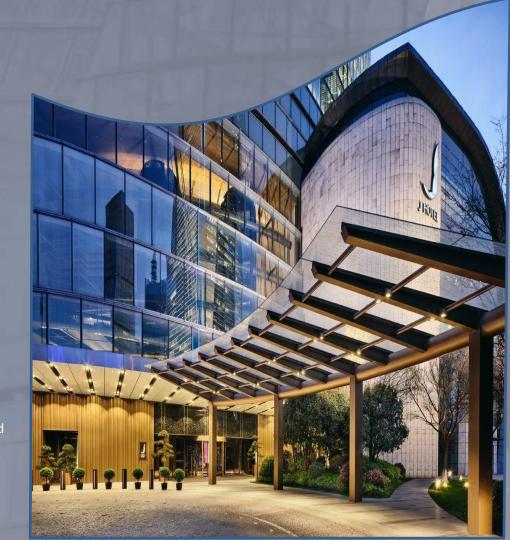

# 上海之巅 云端艺邸 CULTIVATED ART IN THE CLOUDS

J酒店上海中心位于632米高的上海中心大厦顶端,陆家嘴核心地段,可将上海全景尽收眼底。在这里,宾客可体会"会当凌绝顶"的壮志豪情,远眺可见虹桥机场的繁忙及长江东入海的大气雍容;近观则能俯瞰繁华都市景观以及东方明珠塔、外滩等上海地标,感受浦江两岸从古至今的历史变迁。

▶ 客房: 165间客房和套房从62平方米到383平方米。

▶ 餐饮:7个餐厅和酒吧

▶ 宴会厅及多功能厅

▶ 休闲娱乐:水疗、室内泳池及健身中心。

J Hotel Shanghai Tower is located atop the 632-meter Shanghai Tower in the heart of Lujiazui, offering a bird's-eye view across the whole expanse of Shanghai. From this unparalleled location, guests can savor a view above and beyond all else. The horizon stretches clear from Hongqiao Airport in the west to the Yangtze River's powerful entrance into the East China Sea. It also provides a rare perspective on the nearby Oriental Pearl Tower and the Bund, offering a chance to contemplate the city's rich historical evolution.