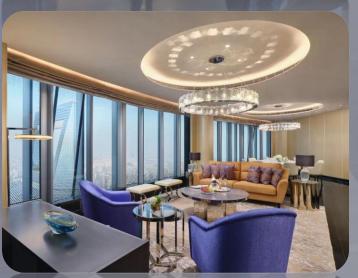

RESIDENCE

酒店拥有165间客房和套房,位于酒店的86层至98层,面积 从62平方米到383平方米。其中包括98间祥云客房,12间凌 空客房,21间天际客房,34间套房,包括一间上海套房。

98间祥云客房(62平米-73平米) 12间凌空客房(62平米-73平米) 21间天际客房(62平米-73平米) 24间云上套房(95平米-113平米) 8间 J 套房(195平米) 1间锦江套房(250平米) 1间上海套房(380平米)

J Hotel Shanghai Tower boasts 165 rooms. The staterooms and suites are located from Floors 86 to 98 and vary from 62 square meters to 380 square meters. Including 98 staterooms, 12 Premium Staterooms, 21 Skyline Rooms, 33 Suites and 1 Shanghai suite.

98 Staterooms (62m² - 73m²) 12 Premium Staterooms (62 m² - 73m²) 21 Skyline Room (62 m² - 73m²) 24 Grand Suites (95m² - 113m²) 8 J Suites (195m²) 1 Jin Jiang Suite (250m²) 1 Shanghai Suite (383m²)



祥云客房 STATEROOM









凌空客房 PREMIUM STATEROOM

### 云上套房 GRAND SUITE





### J套房 JSUITE





#### 锦江套房 JIN JIANG SUITE







#### 上海套房 SHANGHAI SUITE



#### 汇聚全球精粹的美食艺术 THE ART OF GLOBAL HAUTE CUISINE











120F:Heavenly Jin(556m)

104F:Kinnjyou Inaka(484m

103F:Jin Yan(480m)

101F: Centouno & Lobby Lounge (470m)

84F:Yi Lounge(393m

1F:Café & Patisserie



#### 120F 天之锦 Heavenly Jin Restaurant







J酒店上海中心打破吉尼斯世界纪录 556.36 Meters! Heavenly Jin Restaurant holds GUINNESS World Record Honor as a "Highest Restaurant in a Building"!







#### 104F 锦上田舍 Kinnjyou Inaka Japanese Restaurant















#### 103F 锦筵中餐厅 Jin Yan Chinese Restaurant















#### 101F上海101及大堂酒廊 Centouno Restaurant Lobby Lounge















### 84F 弋酒廊 Yi Lounge







#### 1F锦味坊 Café & Patisserie











#### 105F 宴会及会议-盛庭 OUR BALLROOM - THE SOIREE



















#### J透店上海中心 云衢礼筵"荣膺 GOGO上海 酒店旅行臻选大赏 年度奢华餐饮文化推广

A