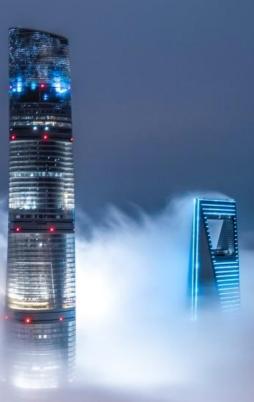

# 上海之巅 云端艺邸 CULTIVATED ART IN THE CLOUDS

J酒店上海中心位于632米高的上海中心大厦顶端,陆家嘴核心地段,可将上海全景尽收眼底。在这里,宾客可体会"会当凌绝顶"的壮志豪情,远眺可见虹桥机场的繁忙及长江东入海的大气雍容;近观则能俯瞰繁华都市景观以及东方明珠塔、外滩等上海地标,感受浦江两岸从古至今的历史变迁。

▶ 客房: 165间客房和套房从62平方米到383平方米。

▶ 餐饮:7个餐厅和酒吧

▶ 宴会厅及多功能厅

▶ 休闲娱乐:水疗、室内泳池及健身中心。

J Hotel Shanghai Tower is located atop the 632-meter Shanghai Tower in the heart of Lujiazui, offering a bird's-eye view across the whole expanse of Shanghai. From this unparalleled location, guests can savor a view above and beyond all else. The horizon stretches clear from Hongqiao Airport in the west to the Yangtze River's powerful entrance into the East China Sea. It also provides a rare perspective on the nearby Oriental Pearl Tower and the Bund, offering a chance to contemplate the city's rich historical evolution.