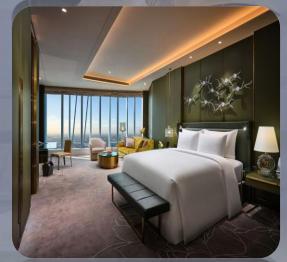

#### 舒适典雅的居住艺术 THE ART OF AN ELEGANT RESIDENCE

酒店拥有165间客房和套房,位于酒店的86层至98层,面积 从62平方米到383平方米。其中包括98间祥云客房,12间凌 空客房,21间天际客房,34间套房,包括一间上海套房。

98间祥云客房(62平米-73平米) 12间凌空客房(62平米-73平米) 21间天际客房(62平米-73平米) 24间云上套房(95平米-113平米) 8间 J 套房(195平米) 1间锦江套房(250平米) 1间上海套房(380平米)

J Hotel Shanghai Tower boasts 165 rooms. The staterooms and suites are located from Floors 86 to 98 and vary from 62 square meters to 380 square meters. Including 98 staterooms, 12 Premium Staterooms, 21 Skyline Rooms, 33 Suites and 1 Shanghai suite.

98 Staterooms (62m² - 73m²) 12 Premium Staterooms (62 m² - 73m²) 21 Skyline Room (62 m² - 73m²) 24 Grand Suites (95m² - 113m²) 8 J Suites (195m²) 1 Jin Jiang Suite (250m²) 1 Shanghai Suite (383m²)

祥云客房 STATEROOM