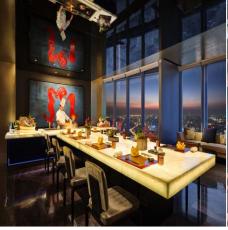

#### 120F 天之锦 Heavenly Jin Restaurant

J酒店上海中心打破吉尼斯世界纪录 556.36 Meters! Heavenly Jin Restaurant holds GUINNESS World Record Honor as a "Highest Restaurant in a Building"!

#### 104F 锦上田舍 Kinnjyou Inaka Japanese Restaurant

#### 103F 锦筵中餐厅 Jin Yan Chinese Restaurant