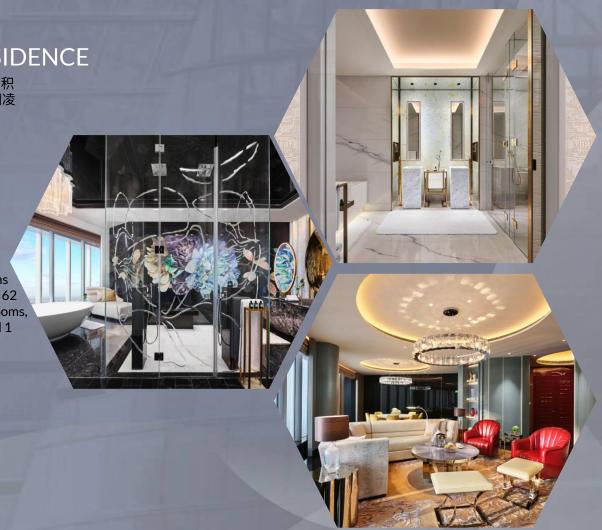

#### 舒适典雅的居住艺术 THE ART OF AN ELEGANT RESIDENCE

酒店拥有165间客房和套房,位于酒店的86层至98层,面积 从62平方米到383平方米。其中包括98间祥云客房,12间凌 空客房,21间天际客房,34间套房,包括一间上海套房。

98间祥云客房(62平米-73平米) 12间凌空客房(62平米-73平米) 21间天际客房(62平米-73平米) 24间云上套房(95平米-113平米) 8间 J 套房(195平米) 1间锦江套房(250平米) 1间上海套房(380平米)

J Hotel Shanghai Tower boasts 165 rooms. The staterooms and suites are located from Floors 86 to 98 and vary from 62 square meters to 380 square meters. Including 98 staterooms, 12 Premium Staterooms, 21 Skyline Rooms, 33 Suites and 1 Shanghai suite.

98 Staterooms (62m² - 73m²) 12 Premium Staterooms (62 m² - 73m²) 21 Skyline Room (62 m² - 73m²) 24 Grand Suites (95m² - 113m²) 8 J Suites (195m²) 1 Jin Jiang Suite (250m²) 1 Shanghai Suite (383m²)

祥云客房 STATEROOM