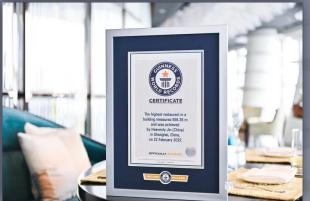

#### 120F 天之锦 Heavenly Jin Restaurant

J酒店上海中心打破吉尼斯世界纪录 556.36 Meters! Heavenly Jin Restaurant holds GUINNESS World Record Honor as a "Highest Restaurant in a Building"!