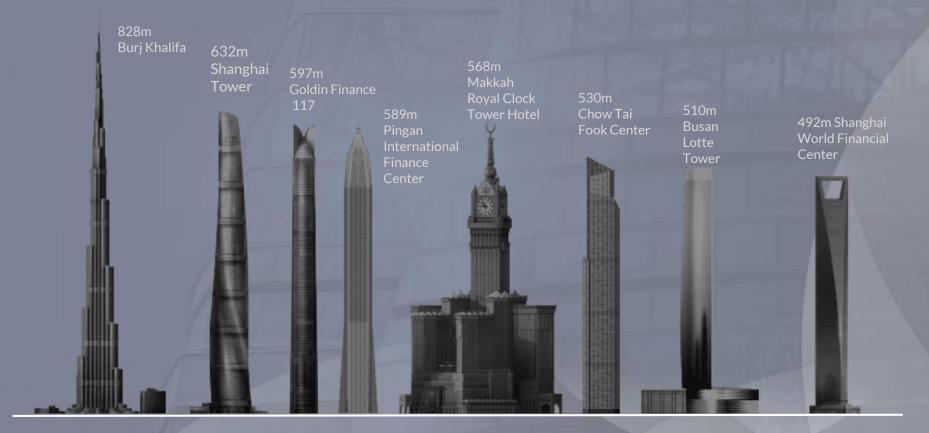

# 上海之巅 云端艺邸 CULTIVATED ART IN THE CLOUDS

J酒店上海中心位于632米高的上海中心大厦顶端,陆家嘴核心地段,可将上海全景尽收眼底。在这里,宾客可体会"会当凌绝顶"的壮志豪情,远眺可见虹桥机场的繁忙及长江东入海的大气雍容;近观则能俯瞰繁华都市景观以及东方明珠塔、外滩等上海地标,感受浦江两岸从古至今的历史变迁。

▶ 客房: 165间客房和套房从62平方米到383平方米。

▶ 餐饮:7个餐厅和酒吧

▶ 宴会厅及多功能厅

▶ 休闲娱乐:水疗、室内泳池及健身中心。

J Hotel Shanghai Tower is located atop the 632-meter Shanghai Tower in the heart of Lujiazui, offering a bird's-eye view across the whole expanse of Shanghai. From this unparalleled location, guests can savor a view above and beyond all else. The horizon stretches clear from Hongqiao Airport in the west to the Yangtze River's powerful entrance into the East China Sea. It also provides a rare perspective on the nearby Oriental Pearl Tower and the Bund, offering a chance to contemplate the city's rich historical evolution.