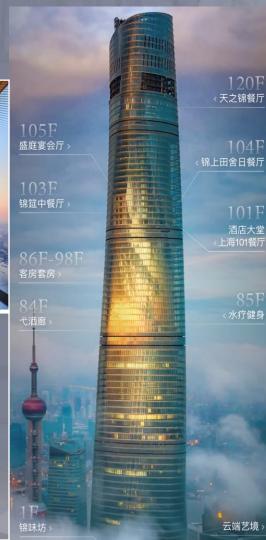

# 上海之巅 云端艺邸 CULTIVATED ART IN THE CLOUDS

J酒店上海中心位于632米高的上海中心大厦顶端,陆家嘴核心地段,可将上海全景尽收眼底。在这里,宾客可体会"会当凌绝顶"的壮志豪情,远眺可见虹桥机场的繁忙及长江东入海的大气雍容;近观则能俯瞰繁华都市景观以及东方明珠塔、外滩等上海地标,感受浦江两岸从古至今的历史变迁。

▶ 客房: 165间客房和套房从62平方米到383平方米。

▶ 餐饮:7个餐厅和酒吧

▶ 宴会厅及多功能厅

▶ 休闲娱乐:水疗、室内泳池及健身中心。

J Hotel Shanghai Tower is located atop the 632-meter Shanghai Tower in the heart of Lujiazui, offering a bird's-eye view across the whole expanse of Shanghai. From this unparalleled location, guests can savor a view above and beyond all else. The horizon stretches clear from Hongqiao Airport in the west to the Yangtze River's powerful entrance into the East China Sea. It also provides a rare perspective on the nearby Oriental Pearl Tower and the Bund, offering a chance to contemplate the city's rich historical evolution.

- Rooms: 165 staterooms and suites are located from Floors 86 to 98 and vary from 62 square meters to 380 square.
- > Food & Beverage: 7 Restaurants & Lounge
- Multi-purpose Function Rooms
- > Spa, indoor swimming pool plus a fitness

#### 汇聚全球精粹的美食艺术 THE ART OF GLOBAL HAUTE CUISINE

120F:Heavenly Jin(556m)

104F:Kinnjyou Inaka(484m

103F:Jin Yan(480m)

101F: Centouno & Lobby Lounge (470m)

84F:Yi Lounge(393m

1F:Café & Patisserie

#### 120F 天之锦 Heavenly Jin Restaurant

J酒店上海中心打破吉尼斯世界纪录 556.36 Meters! Heavenly Jin Restaurant holds GUINNESS World Record Honor as a "Highest Restaurant in a Building"!

#### 104F 锦上田舍 Kinnjyou Inaka Japanese Restaurant

#### 103F 锦筵中餐厅 Jin Yan Chinese Restaurant

#### 101F上海101及大堂酒廊 Centouno Restaurant Lobby Lounge

### 84F 弋酒廊 Yi Lounge

#### 1F锦味坊 Café & Patisserie

#### 105F 宴会及会议-盛庭 OUR BALLROOM - THE SOIREE