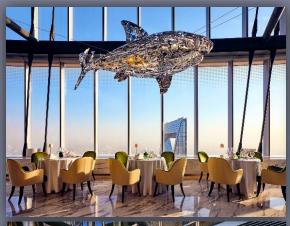

#### 120F 天之锦 Heavenly Jin Restaurant

J酒店上海中心打破吉尼斯世界纪录 556.36 Meters! Heavenly Jin Restaurant holds GUINNESS World Record Honor as a "Highest Restaurant in a Building"!