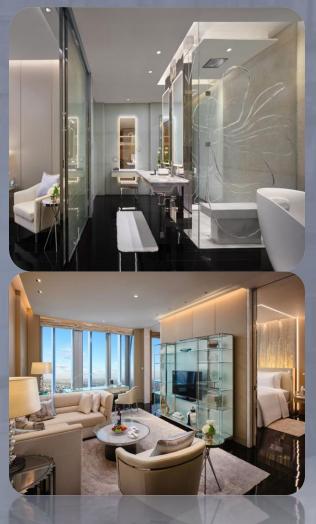

#### 舒适典雅的居住艺术 THE ART OF AN ELEGANT RESIDENCE

酒店拥有165间客房和套房,位于酒店的86层至98层,面积 从62平方米到383平方米。其中包括98间祥云客房,12间凌 空客房,21间天际客房,34间套房,包括一间上海套房。

98间祥云客房(62平米-73平米) 12间凌空客房(62平米-73平米) 21间天际客房(62平米-73平米) 24间云上套房(95平米-113平米) 8间 J 套房(195平米) 1间锦江套房(250平米) 1间上海套房(380平米)

J Hotel Shanghai Tower boasts 165 rooms. The staterooms and suites are located from Floors 86 to 98 and vary from 62 square meters to 380 square meters. Including 98 staterooms, 12 Premium Staterooms, 21 Skyline Rooms, 33 Suites and 1 Shanghai suite.

98 Staterooms (62m² - 73m²) 12 Premium Staterooms (62 m² - 73m²) 21 Skyline Room (62 m² - 73m²) 24 Grand Suites (95m² - 113m²) 8 J Suites (195m²) 1 Jin Jiang Suite (250m²) 1 Shanghai Suite (383m²)

祥云客房 STATEROOM